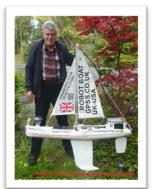

Michelle is still teaching electrical installation in Coventry. Saskia and Gary have been working on their garden this year, especially setting up a rose garden.

Robin is still working on his Snoopy boat, which didn't sail this year. John Silvester, the founder member of Snoopy's Team Joker, passed away this year after a long illness. Sleep well John.